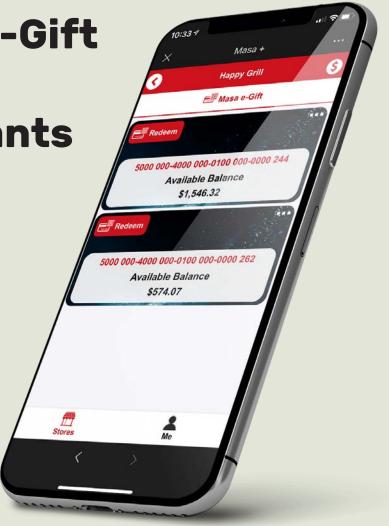

#### In-App or In-Store Payments

Masa+ supports both In-App and In-Store payments, allowing you to control how you want your customers pay. Support for Masa e-Gift is seamless and simple, offering you the ability to maximize Gift Card sales program to increase cashflow while keeping customers engaged.

# Track & Redeem e-Gift Cards From Your Favorite Restaurants

Masa Gift allows you to have an e-Gift card to pay for your purchase that is safe, easy to use and available on your phone, tablet or PC

Simply purchase your e-Gift cards from your favorite restaurant and they will send it to you as a SMS message.

You can redeem e-Gift cards online or in store or even over the phone with your Masa e-wallet its easy!