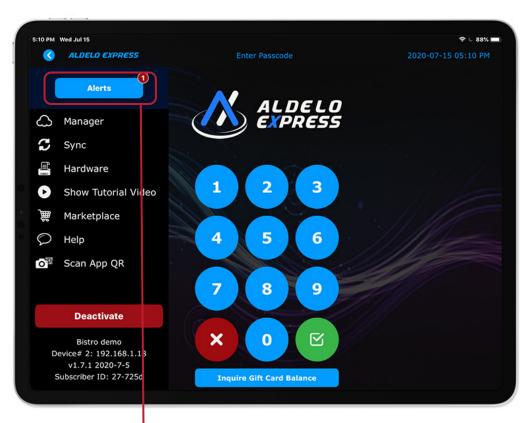

### Step 9: Important Setup at Aldelo Express iPad POS

| C UC+Call Center X   @ Sm      | erflezeré - 🗴 🔯 Mal-jeffenz: 🗴 🕴 🖉 Sezer Weber: 🗴 🖉 Aldels Admin i 🗙 🖉 Aldels Dynes: 🗴 🛲 Aldels Mass C: 🗙 🗰 Masa-        | × +                 |
|--------------------------------|--------------------------------------------------------------------------------------------------------------------------|---------------------|
| ← → C Ó ▲ onlos                | aldels.express.StoreInfoList.Config                                                                                      | 2) O K 🖌 🛪 🚱 I      |
| 🖬 Apps 🛞 E-Maste Recycling (   | . 🧭 POF Buddy   Online 🚥 Free Music Archive 😵 Statements. 🖾 Weekly 🥸 Weekly down? Curr 📴 Free stock video of 🥛 Fret Data | = Cherbooknarks     |
| יי 💹 אנטפנט ביו                | RESS                                                                                                                     | Welcome, Harry Tu v |
| Express Office                 | Home / Settings / Store Config / Receipt & Ticket Config                                                                 |                     |
| A Home                         | Guest Check Kitchen & Bar Ticket Packing Ticket Item Label                                                               |                     |
| Analytics                      | C C Language Options                                                                                                     | ~                   |
| Marketing                      |                                                                                                                          |                     |
| Products                       | C Format Options                                                                                                         | ~                   |
| L Staff                        | Print Options                                                                                                            | ^                   |
| Settings                       | Kitchen & Bar Auto Hold Release Monitoring     Device #900                                                               |                     |
| Store Config<br>General Config | Enable Kitchen & Bar Auto Hold Release 🕒 Ym                                                                              |                     |
| Order Type Config              | Auto Print Non Paid ISV Orders To Kitchen No ●                                                                           |                     |
| POS Config<br>Hostess Config   | Send Item To Kitchen Immediately Upon Ne  Ordering Without Finalize                                                      |                     |
| Financial Config               | Send Item To Bar Immediately Upon Ordering                                                                               |                     |
| Receipt & Ticket Conf          |                                                                                                                          |                     |
| Marketing Config               | Print Per Each Qty Item Kitchen Pickup Tickets 🙌 😐                                                                       |                     |
| Device Config                  | Print Per Each Qty Item Bar Pickup Tickets                                                                               |                     |

Please configure one of your iPad to act as the Print Server by selecting a device here

#### For the device configured as Print Server in the step above, please ensure that it is:

1. Always Plugged in with Power,

2. iOS Settings Auto Off is Disabled,

3. iOS Setting Guided Access Mode is Enabled with Aldelo Express App running inside.