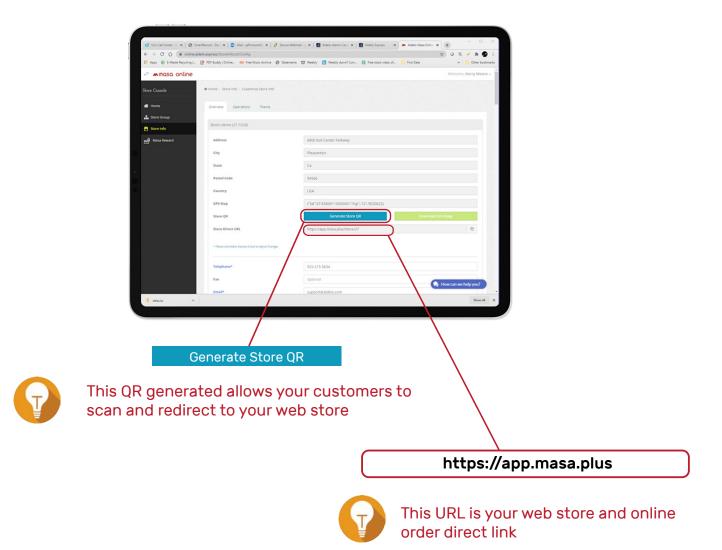

**Step 5:** Click on **"Store Info"** then Click on the Store .

| GT UCx Call Center - S × Ø | Smartfacord - Des: 🗴   🚯 Mail-jeff.mooreE. 🗴   🤌 Secure Webmail- :- 🗴   🔛 Adelo Admin Con: 🗴   🛃 Adelo Espress. 🛛 🗰 Adelo Masa On | ×                    |
|----------------------------|-----------------------------------------------------------------------------------------------------------------------------------|----------------------|
| ← → C ① ● onim             |                                                                                                                                   | 🔅 0 K 🗡 🕸 🚱 E        |
| E-Waste Recycling          | . 🧭 PDF Buddy   Online 💷 Free Music Archive 🚷 Statements. 🖤 Weebly 🙆 Weebly down? Curr 🔯 Free stock video of 📙 Frist Data         | in Cther bookmarks   |
| 😅 🖛 masa online            |                                                                                                                                   | Welcome, Harry Tu -  |
|                            | # Home / Store Info                                                                                                               |                      |
| 🖷 Home                     | Search By Stare Name or Subscriber ID                                                                                             | Q, Search            |
| A Store Group              | Happy Grill Demo                                                                                                                  |                      |
| 🚍 Store Info               | Store<br>6800 Koll Center Parkway                                                                                                 |                      |
| and Mara Innord            | Persanton. CA 5054<br>www.trdi 500r.com<br>Not Coller Subscriber 42 335 552                                                       |                      |
| detazo /                   |                                                                                                                                   | How can we help you? |

### Step 6: Review Setting - Overview page

|              | aldelo.express/StoreInfoList/Config | Webru: 🗙   🛃 Aldelo Admin : 🗙   🛃 Aldelo Eupress. 🗙 🗖 🛋 Aldelo Masa C- 🗶 🕋 Masa- | × +<br>2 0 % × 2 9 9 1 |
|--------------|-------------------------------------|----------------------------------------------------------------------------------|------------------------|
|              |                                     | 🕲 Statements 🖽 Weekly 🙆 Weekly down? Curr 🔯 Free stock video of 🔒 First Data     | # Cther bookmark       |
| masa online  |                                     |                                                                                  | Welcome, Harry Tu 🗸    |
| tore Console | Telephone*                          | 9252155634                                                                       |                        |
|              | Fax                                 | Optional                                                                         |                        |
| Home         | Email*                              | Support@aldelo.com                                                               |                        |
| Store Group  |                                     |                                                                                  |                        |
| Store info   |                                     |                                                                                  |                        |
| Hasa Reward  | Store Web URL                       | www.test-store.com                                                               |                        |
|              | Facebook URL                        | https://www.facebook.com                                                         |                        |
|              | Snapchat URL                        | https://www.snapchat.com                                                         |                        |
|              | Twitter URL                         | https://www.bwitter.com                                                          |                        |
|              |                                     |                                                                                  |                        |
|              | Location Name*                      | TEST STORE ONLY                                                                  |                        |
|              | Distance Unit                       | ● Mi () KM (M = Mig, KM = Kipmeter)                                              |                        |
|              | Spending Tier                       | \$5                                                                              | ~                      |
|              | Good For                            | Banquets                                                                         |                        |
|              | Request New                         | Brthday                                                                          |                        |
|              |                                     | Breakfast                                                                        |                        |
|              |                                     | Catering                                                                         |                        |
|              |                                     | Celebration                                                                      | How can we help you?   |

| 🕈 UCx Call Center 🗙   🕲 Smartfecore | I- X   🚺 Mal-jeffman X   j     | 👂 Secure Webnu 🗙 🛛 🗱 Ali | ada Admin C 🗙   🛃 Aldela Baj | ress 🗶 🛲 Aldelo Masa C. 🗶 🖉 | Masa- X    | + - 0 ×             |           |                                                           |
|-------------------------------------|--------------------------------|--------------------------|------------------------------|-----------------------------|------------|---------------------|-----------|-----------------------------------------------------------|
| ← → O O (i onineuldelo              | express/StoreInfoUst/Config    |                          |                              |                             | \$         | 0 11 🖌 2 😨 1        |           |                                                           |
| Apps 🛞 E-Maste Recycling ) 🗭        | POF Buddy   Online 🚥 Free Musi | carchive @ Statements @  | Weebly 🙆 Weebly down? Cu     | m 🔯 Free stock video of 🛄   | First Data | # Cherbookmarks     |           |                                                           |
| 😅 🖛 masa online                     |                                |                          |                              |                             |            | Welcome, Harry Tu 🗸 |           |                                                           |
| Store Console                       | Open Time                      | 8:00 AM                  | X Close Time                 | 10:00 PM                    | ×          | Remove              |           |                                                           |
| e Home                              | © Add                          |                          |                              |                             |            |                     |           | Setup Everyday's                                          |
| 🚠 Store Group                       | Saturday                       |                          |                              |                             |            |                     |           | Store Hours                                               |
| 🚍 Store Info                        | Open                           |                          |                              |                             |            | •                   |           |                                                           |
| Mata Reward                         | Open Time                      | 8:00 AM                  | × Close Time                 | 10:00 PM                    | ×          | Remove              |           |                                                           |
|                                     | O AM                           |                          |                              |                             |            |                     |           |                                                           |
|                                     | Sunday                         |                          |                              |                             |            |                     |           |                                                           |
|                                     | Open                           |                          |                              |                             |            |                     |           |                                                           |
|                                     | Open Time                      | 11.00 AM                 | × Close Time                 | 10:00 PM                    | *          | Remove              |           |                                                           |
|                                     | O Add                          |                          |                              | Published f                 | or Masa+   | - Nearby Stor       | es Search | ( Yes                                                     |
|                                     |                                |                          |                              |                             |            |                     |           |                                                           |
|                                     | Published for Masa+ Nearby     | y Stores Search          |                              |                             |            |                     |           | When Your Store is configured along with theme completed, |
|                                     | Dismiss                        | Save                     |                              |                             |            |                     |           | please toggle to Yes to                                   |
|                                     |                                |                          |                              |                             | <b>•</b> • | ow can we help you? |           | participate in local area nearby search.                  |
|                                     |                                |                          |                              |                             |            |                     |           | hearby search.                                            |