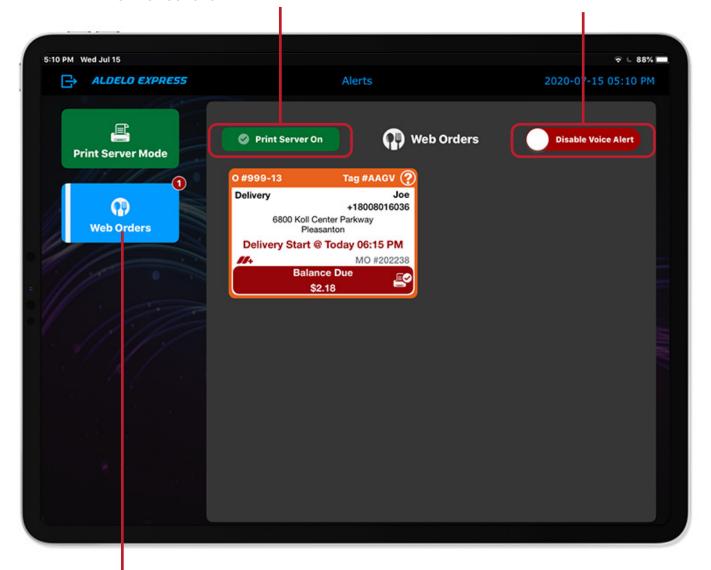

To view Masa+ Orders received, click Alerts. You will hear sound and voice prompt if configured.

In order for Aldelo Express to auto confirm and print the orders, the Print Server mode must be enabled, please refer to Step 9 first screen for instructions.

Enable or Disable voice prompt when Masa Online Order is received

7

Web Orders aggregates all online orders into single dashboard. To recall an order, just tap the order box and enter login if prompted. However, you are still able to recall such orders in POS Recall screen as well.

The Alert Center offers a lot more information, such as **Aggregated Future Orders** (Whether POS or Online generated), **Store & System Messages, Print Jobs, KDS Jobs,** and more. It's a centralized information dashboard.