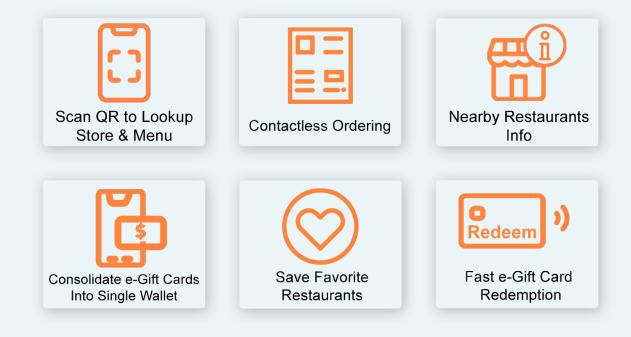

# What's Masa+

Masa+ Online Ordering allows you to order from your Favorite restaurants right from your phone, tablet or PC. Masa+ Online Ordering also showcases your restaurant with detailed information and gallery, helping you with online marketing with ease.

#### **Promote Your Store**

Masa+ is more than just an online order. It's a restaurant marketplace. You can custom configure your store's theme, gallery, and much more to present your story to customers. Consumers can easily find your restaurant via its nearby search, as well as Direct Store URL and QR are provided for you to self promote as well.