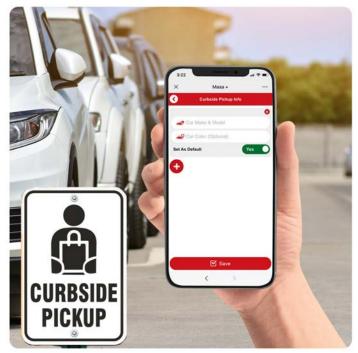

## **Order Your Way Anytime Anywhere**

From your Phone, Tablet or Desktop Computer

Dine In

Pickup

Delivery

Curbside

## Access Your Favorite Restaurants Anytime Anywhere

Regardless if you are at the restaurant or ordering from home you can promote social distancing by ordering online for Dine In, Take Out, Delivery or Curbside Pickup.