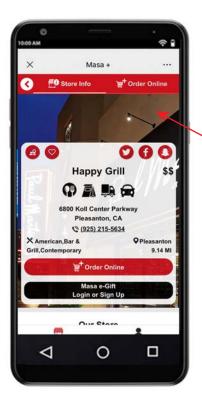

#### **Promote Your Store**

Masa+ is more than just an online order. It's a restaurant marketplace. You can custom configure your store's theme, gallery, and much more to present your story to customers. Consumers can easily find your restaurant via its nearby search, as well as Direct Store URL and QR are provided for you to self promote as well.

## Access Your Favorite Restaurants Anytime Anywhere

Regardless if you are at the restaurant or ordering from home you can promote social distancing by ordering online for Dine In, Take Out, Delivery or Curbside Pickup.