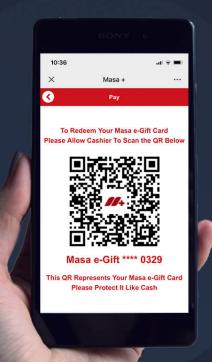

### Masa e-Gift is Simple to Use!

Redeem it online by simply clicking "Pay with Masa Gift" and the transaction can instantly be paid right from your phone!

In Store, simply scan the QR code right from the phone at the point of sale and redeem your gift card instantly

Remote Redeem, just give the store clerk your Mobile Phone Number and the Redeem Code when prompted by the clerk. Store is able to redeem your e-Gift without even asking for your gift card number. It's that simple.