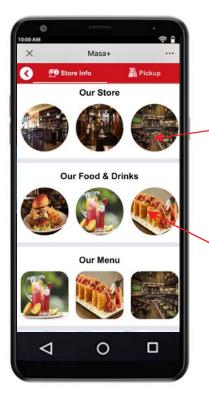

#### **Promote Your Store**

Masa+ is more than just an online order. It's a restaurant marketplace. You can custom configure your store's theme, gallery, and much more to present your story to customers. Consumers can easily find your restaurant via its nearby search, as well as Direct Store URL and QR are provided for you to self promote as well.

### Step 8: Review Setting - Theme

| Apps      E-Waste Recycling | Idelo.express/StoreInfoList/Config                                                                                                                 |   |                     | \$ 0 % /      | < * 🚳          |  |
|-----------------------------|----------------------------------------------------------------------------------------------------------------------------------------------------|---|---------------------|---------------|----------------|--|
|                             | 🔣 Apps 🛞 E-Wate Recycling   📝 PDF Buddy   Online 🚥 Free Music Archive 😵 Statements 🐯 Weebly 🙆 Weebly down? Curr 🔯 Free stock video of 📒 Frest Data |   |                     |               |                |  |
| -* masa online              |                                                                                                                                                    |   |                     | Welcom        | ie, Harry Tu v |  |
| itare Cansole               | R Home / Store Info / Customize Store Info                                                                                                         |   |                     |               |                |  |
| 🖶 Home                      |                                                                                                                                                    |   |                     |               |                |  |
|                             | Overview Operations Theme                                                                                                                          |   |                     |               |                |  |
| Store Group                 | Happy Grill Demo Store (2330-55E2)                                                                                                                 |   |                     |               |                |  |
| Masa Reward                 | Store Logo*                                                                                                                                        | 0 | logo.jpg            | 0             | ×              |  |
|                             |                                                                                                                                                    |   | Preview             |               |                |  |
|                             | Store-List Button Picture                                                                                                                          | 0 | demo_800_400_0.jpg  | ۲             | ×              |  |
|                             |                                                                                                                                                    |   | Preview             |               |                |  |
|                             | Store-Info Background Picture                                                                                                                      | 0 | demo_800_1600_1.jpg | ۲             | ×              |  |
|                             |                                                                                                                                                    |   | Preview             |               |                |  |
|                             | Our Store Preview Picture 1                                                                                                                        | 0 | demo_800_400_0.jpg  | •             | ×              |  |
|                             |                                                                                                                                                    |   | Preview             |               |                |  |
|                             | Our Store Preview Picture 2                                                                                                                        | 0 | asajog              | 0             | ×              |  |
|                             |                                                                                                                                                    |   | Preview             |               |                |  |
|                             | Our Store Preview Picture 3                                                                                                                        | 0 | demo_800_400_1.jpg  | Θ             | ×              |  |
|                             |                                                                                                                                                    |   | Preview             |               |                |  |
|                             | Our Store - Gallery Pictures                                                                                                                       |   |                     | How can we he | _              |  |