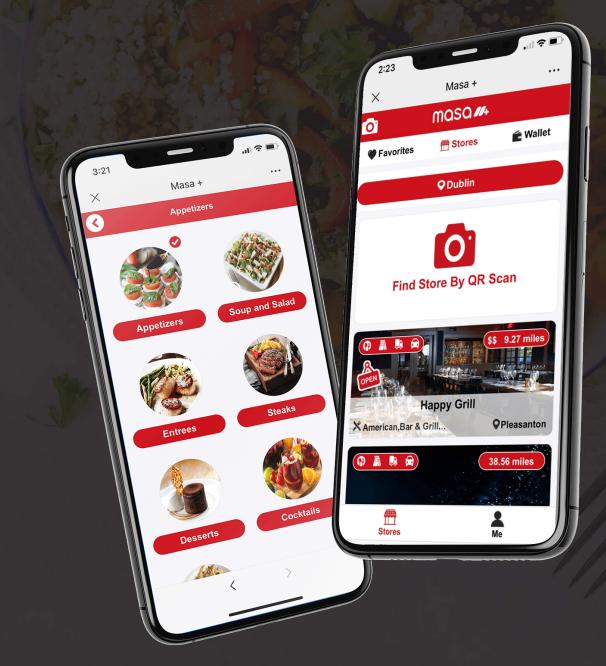

# What's Masa+

Masa+ Online Ordering allows you to order from your Favorite restaurants right from your phone, tablet or PC. Masa+ Online Ordering also showcases your restaurant with detailed information and gallery, helping you with online marketing with ease.

# Why Join Masa+ as a Merchant

Masa+ Web Store & Online Ordering is a first class solution seamlessly integrated into Aldelo Express Cloud POS platform. Masa+ is an Aldelo product offering complete frictionless experience both in original setup as well as ongoing maintenance (or rather, lack of maintenance required).

#### **Promote Your Store**

Masa+ is more than just an online order. It's a restaurant marketplace. You can custom configure your store's theme, gallery, and much more to present your story to customers. Consumers can easily find your restaurant via its nearby search, as well as Direct Store URL and QR are provided for you to self promote as well.

## **Order Your Way Anytime Anywhere**

From your Phone, Tablet or Desktop Computer

Dine In

Pickup

Delivery

Curbside

## Access Your Favorite Restaurants Anytime Anywhere

Regardless if you are at the restaurant or ordering from home you can promote social distancing by ordering online for Dine In, Take Out, Delivery or Curbside Pickup.