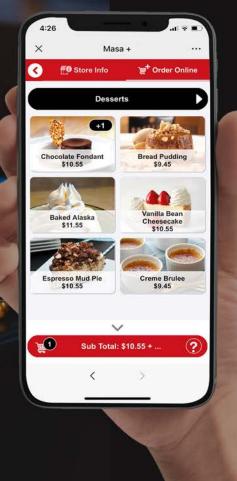

## **Order Your Way Anytime Anywhere**

From your Phone, Tablet or Desktop Computer

Dine In

Pickup

Delivery

Curbside

## Access Your Favorite Restaurants Anytime Anywhere

Regardless if you are at the restaurant or ordering from home you can promote social distancing by ordering online for Dine In, Take Out, Delivery or Curbside Pickup.