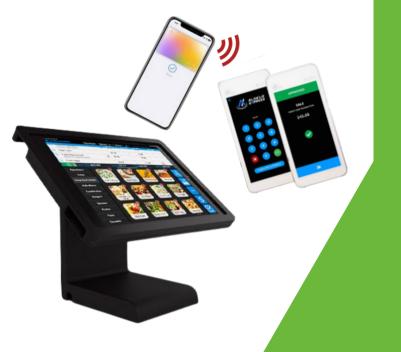

## FREE BENEFITS LIKE NO OTHER

Merchants that choose Aldelo Pay or approved Aldelo Partner Merchant Services receive all-inclusive access to the entire Aldelo Express POS and Masa+ platforms, including 24/7 support, software updates, and unlimited software licenses.

#### Some Aldelo Merchant Benefits Include:

- Payments via Discover, Visa, MasterCard, American Express, Samsung Pay, Apple Pay, Apple Card, Pay Pal Card, and More
- Centralized Aldelo Express POS Multi-Store Restaurant Technology Platform
- Masa+ Online Ordering & Digital Payments
- Unlimited Licenses
- Unlimited Software Releases
- Automatic Software Upgrades
- 24/7 Technical Support
- 1-on-1 Merchant Onboarding Support