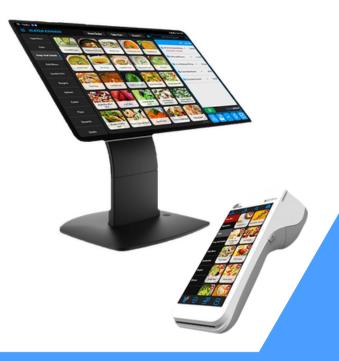

#### **Some Aldelo Express Options Include:**

- iPads, Android Tablets, and Android-Based POS Terminals
- Roaming Orders and Digital Payments via All-in-One Android Mobile POS Devices
- Self-Service Kiosks
- Interactive Multimedia Customer Display Screens that Support Audio, Video, and Image-Based Promotions
- Digital Kitchen Display Systems (KDS) that Work Alongside Kitchen Printers
- Inventory and Recipe Module

#### **Aldelo Express POS & Masa+**

Natively-developed merchant-facing & customer-facing POS solutions