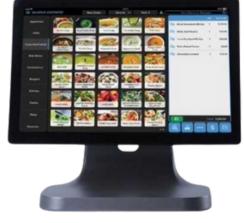

#### **Some Aldelo Express Options Include:**

- iPads, Android Tablets, and Android-Based POS Terminals
- Roaming Orders and Digital Payments via All-in-One Android Mobile POS Devices
- Self-Service Kiosks
- Interactive Multimedia Customer Display Screens that Support Audio, Video, and Image-Based Promotions
- Digital Kitchen Display Systems (KDS) that Work Alongside Kitchen Printers
- Inventory and Recipe Module

#### **Aldelo Express POS & Masa+**

Natively-developed merchant-facing & customer-facing POS solutions