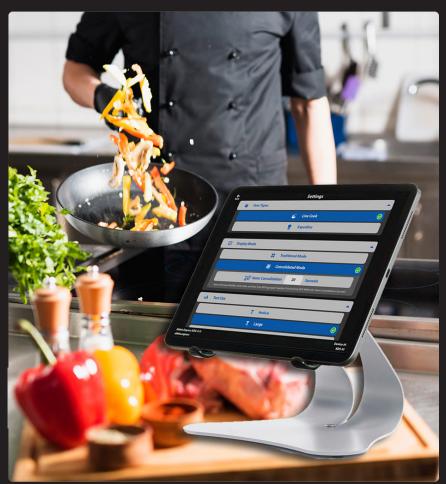

## How It Works

Bump Order

View Item Details with Picture

| <b>←</b><br>Back | 2017 Settings 0 PM (EXPEDITOR)                                                                                                           | ny Hin |
|------------------|------------------------------------------------------------------------------------------------------------------------------------------|--------|
| Dine I           | 👪 User Types 🍝                                                                                                                           |        |
|                  | 🛫 Line Cook 🥥                                                                                                                            |        |
|                  | 💼 Expeditor                                                                                                                              |        |
|                  | T Grilled Flatbread                                                                                                                      |        |
|                  | 🖸 Display Mode 🔺                                                                                                                         |        |
|                  | Traditional Mode                                                                                                                         |        |
|                  | Consolidated Mode                                                                                                                        |        |
|                  | Items Consolidation 20 Seconds                                                                                                           |        |
|                  | Items with Same Modifier, Order Note, and Item Note Will Aggregate Together If Arrived Into KDS Within the "Items Consolidation Seconds" |        |
|                  | AA Text Size                                                                                                                             |        |
|                  | T Medium                                                                                                                                 |        |
|                  | T Large 🥥                                                                                                                                |        |
|                  |                                                                                                                                          |        |