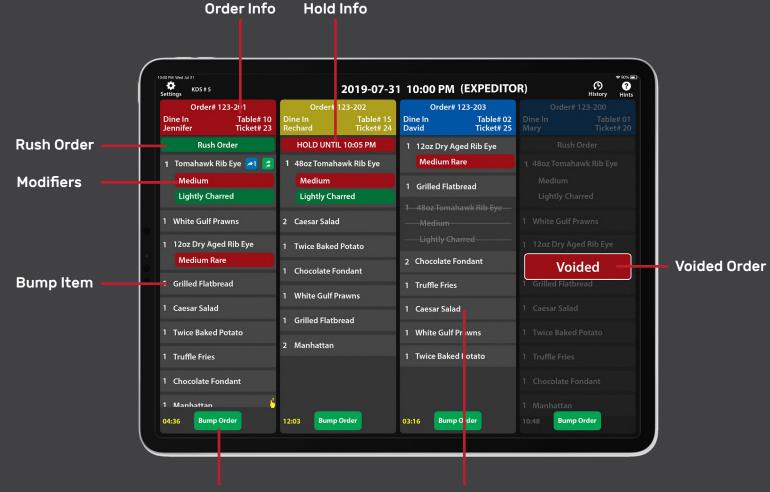

| KDS # 5<br>Settings                      | 2019-07-31 10:00 PM (EXPEDITOR)         |                                       |                     |  |  |
|------------------------------------------|-----------------------------------------|---------------------------------------|---------------------|--|--|
| Order# 123-201                           | Order# 123-202                          | Order# 123-203                        |                     |  |  |
| Dine In Table# 10<br>Jennifer Ticket# 23 | Dine In Table# 15<br>Rechard Ticket# 24 | Dine In Table# 02<br>David Ticket# 25 |                     |  |  |
| Rush Order                               | HOLD UNTIL 10:05 PM                     | 1 12oz Dry Aged Rib Eye               |                     |  |  |
| 1 Tomahawk Rib Eye 🎦 💈                   | 1 48oz Tomahawk Rib Eye                 | Medium Rare                           |                     |  |  |
| Medium                                   | Medium                                  | 1 Grilled Flatbread                   | Medium              |  |  |
| Lightly Charred                          | Lightly Charred                         |                                       |                     |  |  |
| 1 White Gulf Prawns                      | 2 Caesar Salad                          |                                       |                     |  |  |
| 1 12oz Dry Aged Rib Eye                  | 1 Twice Baked Potato                    |                                       |                     |  |  |
| Medium Rare                              | 1 Chocolate Fondant                     | 2 Chocolate Fondant                   | Voided              |  |  |
| 1 Grilled Flatbread                      | 1 White Gulf Prawns                     | 1 Truffle Fries                       | 1 Grilled Flatbread |  |  |
| 1 Caesar Salad                           |                                         | 1 Caesar Salad                        |                     |  |  |
| 1 Twice Baked Potato                     | 1 Grilled Flatbread                     | 1 White Gulf Prawns                   |                     |  |  |
|                                          | 2 Manhattan                             |                                       |                     |  |  |
| 1 Truffle Fries                          |                                         | 1 Twice Baked Potato                  |                     |  |  |
| 1 Chocolate Fondant                      |                                         |                                       |                     |  |  |
| 1 Manhattan 👌                            |                                         |                                       | 1 Manhattan         |  |  |
| 04:36 Bump Order                         | 12:03 Bump Order                        | 03:16 Bump Order                      | 10:48 Bump Order    |  |  |

1 Caesar Salad

4 Chocolate Fondant

2 Manhattan

3 Truffle Fries

2 White Gulf Prawns

Aldelo Express Kitchen Display System (KDS) supports Traditional, Consolidated and Expeditor modes. It also has configurations that allows for controlling the number of orders displayed on-screen.