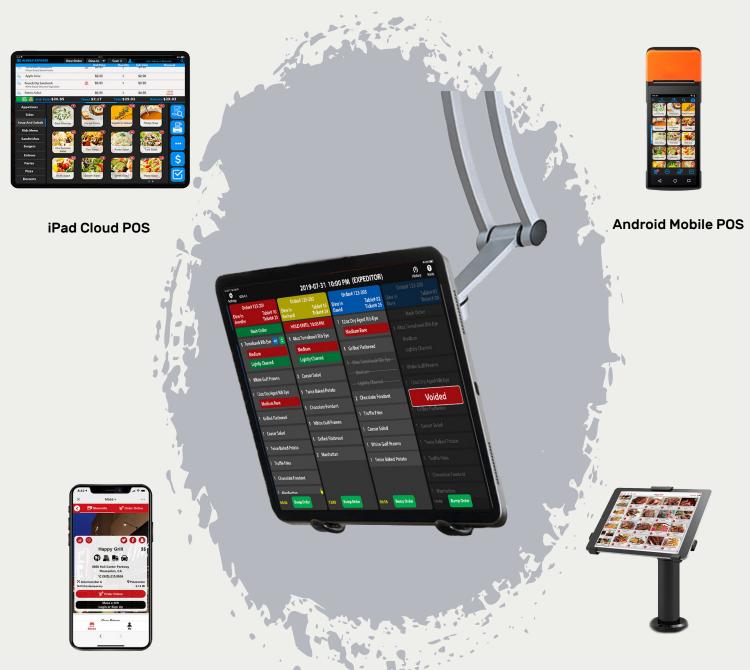

### Seamlessly Integrated with Aldelo Express POS APPs

Masa+ Online Ordering

iPad Restaurant Kiosk

Aldelo Express Kitchen Display System (KDS) enables you to turn your iPad into an efficient Kitchen Display System without all the wires, bump bars, and control units. Best of all, installation is a breeze and costs a fraction of a legacy KDS system.