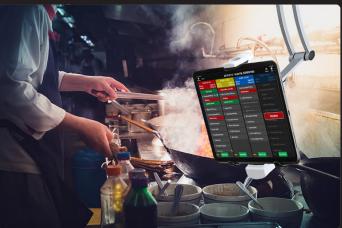

Aldelo Express Kitchen Display System (KDS) enables you to turn your iPad into an efficient Kitchen Display System without all the wires, bump bars, and control units. Best of all, installation is a breeze and costs a fraction of a legacy KDS system.