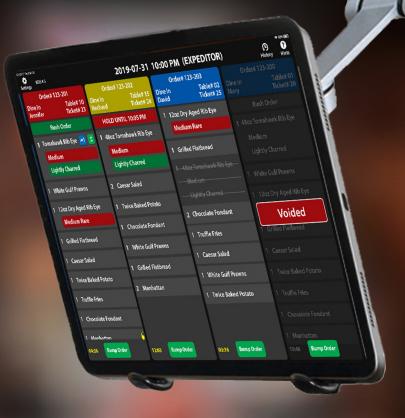

| KDS # 5<br>Settings                      | 2019-07-31 10:00 PM (EXPEDITOR)         |                                       |                     |  |  |
|------------------------------------------|-----------------------------------------|---------------------------------------|---------------------|--|--|
| Order# 123-201                           | Order# 123-202                          | Order# 123-203                        |                     |  |  |
| Dine In Table# 10<br>Jennifer Ticket# 23 | Dine In Table# 15<br>Rechard Ticket# 24 | Dine In Table# 02<br>David Ticket# 25 |                     |  |  |
| Rush Order                               | HOLD UNTIL 10:05 PM                     | 1 12oz Dry Aged Rib Eye               |                     |  |  |
| 1 Tomahawk Rib Eye 🎦 💈                   | 1 48oz Tomahawk Rib Eye                 | Medium Rare                           |                     |  |  |
| Medium                                   | Medium                                  | 1 Grilled Flatbread                   | Medium              |  |  |
| Lightly Charred                          | Lightly Charred                         |                                       |                     |  |  |
| 1 White Gulf Prawns                      | 2 Caesar Salad                          |                                       |                     |  |  |
| 1 12oz Dry Aged Rib Eye                  | 1 Twice Baked Potato                    |                                       |                     |  |  |
| Medium Rare                              | 1 Chocolate Fondant                     | 2 Chocolate Fondant                   | Voided              |  |  |
| 1 Grilled Flatbread                      | 1 White Gulf Prawns                     | 1 Truffle Fries                       | 1 Grilled Flatbread |  |  |
| 1 Caesar Salad                           |                                         | 1 Caesar Salad                        |                     |  |  |
| 1 Twice Baked Potato                     | 1 Grilled Flatbread                     | 1 White Gulf Prawns                   |                     |  |  |
|                                          | 2 Manhattan                             |                                       |                     |  |  |
| 1 Truffle Fries                          |                                         | 1 Twice Baked Potato                  |                     |  |  |
| 1 Chocolate Fondant                      |                                         |                                       |                     |  |  |
| 1 Manhattan 👌                            |                                         |                                       | 1 Manhattan         |  |  |
| 04:36 Bump Order                         | 12:03 Bump Order                        | 03:16 Bump Order                      | 10:48 Bump Order    |  |  |