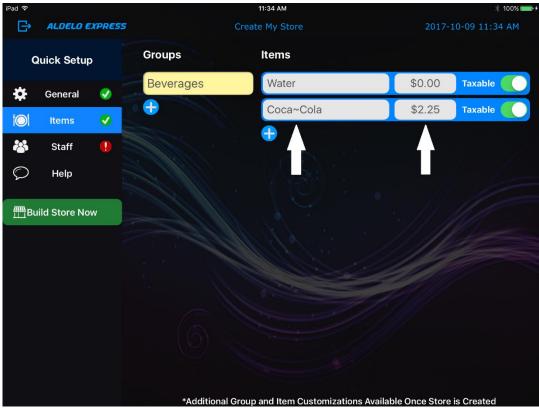

#### Creating an Account with Facebook



Figure 1-3

# **Logging In**

#### **Logging In to Your Existing Account**



Figure 1-4

#### Logging In with E-mail Address or Mobile Phone Number



Figure 1-5



# **Getting Started**



Figure 1-6



# **Getting Started**



Figure 1-7

# **Logging In with Facebook**



Figure 1-8

# **Chapter 2 Program Demo**

#### View the Demo



Figure 2-1





Figure 2-2





Figure 2-3





Figure 2-4





Figure 2-5





Figure 2-6





Figure 2-7

# Chapter 3 Stores

#### Create a Store

#### **General Settings**



Figure 3-1



Copyright © 1997 – 2017 Aldelo, LP. All Rights Reserved.



Figure 3-2





Figure 3-3





Figure 3-4





Figure 3-5





Figure 3-6





Figure 3-7





Figure 3-8

#### **Items Settings**



Figure 3-9





Figure 3-10





Figure 3-11





Figure 3-12

#### **Staff Settings**



Figure 3-13





Figure 3-14





Figure 3-15





**Figure 3-16** 

### **Building Your Store**



Figure 3-17





Figure 3-18





Figure 3-19

#### **Activate a Store**



Figure 3-20





Figure 3-21





Figure 3-22





Figure 3-23





Figure 3-24





Figure 3-25





Figure 3-26

# Chapter 4 Cloud Manager

# **Accessing the Cloud Manager**

#### **Access from a Mobile Device**



Figure 4-1



Copyright © 1997 – 2017 Aldelo, LP. All Rights Reserved.



Figure 4-2





Figure 4-3





Figure 4-4





Figure 4-5





Figure 4-6





Figure 4-7

# Notes