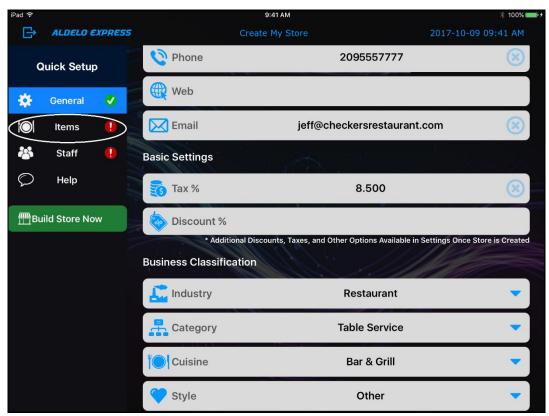

Getting Started**



Figure 1-2

#### Creating an Account with Facebook



Figure 1-3

# **Logging In**

#### **Logging In to Your Existing Account**



Figure 1-4

#### Logging In with E-mail Address or Mobile Phone Number



Figure 1-5



# **Getting Started**



Figure 1-6



# **Getting Started**



Figure 1-7

# **Logging In with Facebook**



Figure 1-8

# **Chapter 2 Program Demo**

#### View the Demo



Figure 2-1





Figure 2-2





Figure 2-3





Figure 2-4





Figure 2-5





Figure 2-6





Figure 2-7

# Chapter 3 Stores

#### Create a Store

#### **General Settings**



Figure 3-1



Copyright © 1997 – 2017 Aldelo, LP. All Rights Reserved.



Figure 3-2





Figure 3-3





Figure 3-4





Figure 3-5





Figure 3-6





Figure 3-7





Figure 3-8

#### **Items Settings**



Figure 3-9





Figure 3-10





Figure 3-11





Figure 3-12

#### **Staff Settings**



Figure 3-13





Figure 3-14





Figure 3-15





**Figure 3-16** 

### **Building Your Store**



Figure 3-17





Figure 3-18





Figure 3-19

#### **Activate a Store**



Figure 3-20





Figure 3-21





Figure 3-22





Figure 3-23





Figure 3-24





Figure 3-25





Figure 3-26

# Chapter 4 Cloud Manager

# **Accessing the Cloud Manager**

#### **Access from a Mobile Device**



Figure 4-1



Copyright © 1997 – 2017 Aldelo, LP. All Rights Reserved.



Figure 4-2





Figure 4-3





Figure 4-4





Figure 4-5





Figure 4-6





Figure 4-7

# Notes