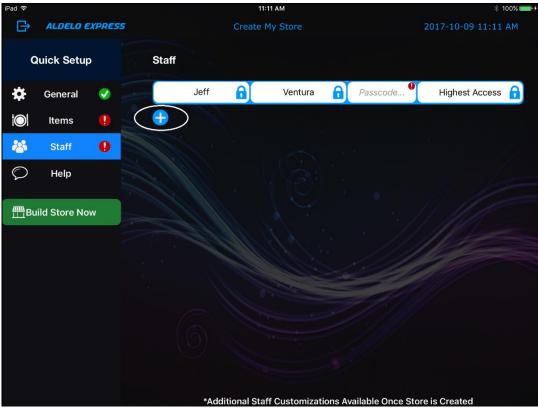

#### **Staff Settings**

Figure 3-13

Figure 3-14

Figure 3-15

**Figure 3-16** 