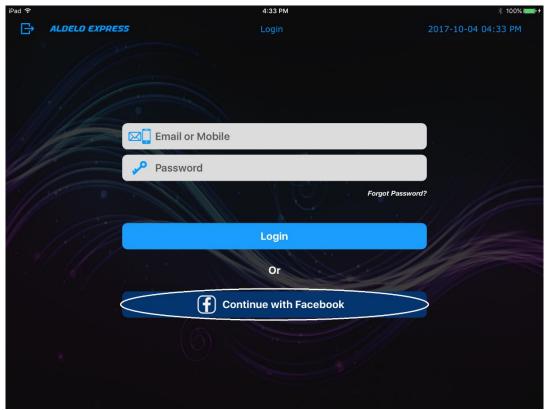

# **Logging In**

#### **Logging In to Your Existing Account**

Figure 1-4

#### Logging In with E-mail Address or Mobile Phone Number

Figure 1-5