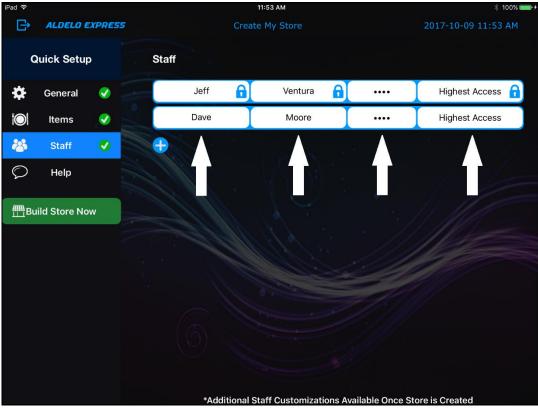

#### **Staff Settings**

Figure 3-13

Figure 3-14

Figure 3-15

**Figure 3-16** 