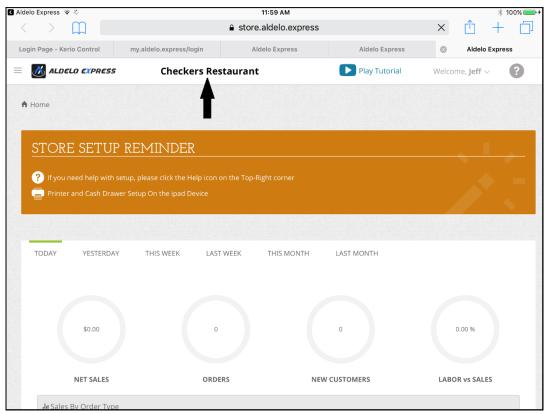

# **Accessing the Cloud Manager**

#### **Access from a Mobile Device**

Figure 4-1

Copyright © 1997 – 2017 Aldelo, LP. All Rights Reserved.

Figure 4-2

Figure 4-3

Figure 4-4

Figure 4-5

Figure 4-6