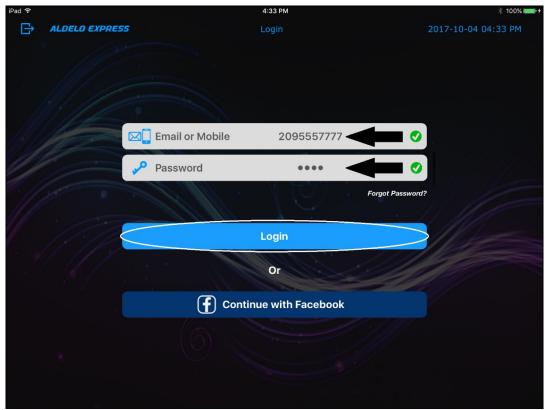

| 35 |
| CHAPTER 4 CLOUD MANAGER                                        | 42 |
| Accessing the Cloud Manager                                    | 42 |
| Access from a Mobile Device                                    |    |
| Notes                                                          | 49 |
|                                                                |    |

# **Chapter 1 Getting Started**

# **Creating an Account**

Creating an Account with E-mail Address or Mobile Phone Number



Figure 1-1



# **Getting Started**



Figure 1-2

#### Creating an Account with Facebook



Figure 1-3

# **Logging In**

#### **Logging In to Your Existing Account**



Figure 1-4

#### Logging In with E-mail Address or Mobile Phone Number



Figure 1-5



# **Getting Started**



Figure 1-6



# **Getting Started**



Figure 1-7

# **Logging In with Facebook**



Figure 1-8

# **Chapter 2 Program Demo**

#### View the Demo



Figure 2-1





Figure 2-2





Figure 2-3





Figure 2-4





Figure 2-5





Figure 2-6





Figure 2-7

# Chapter 3 Stores

#### Create a Store

#### **General Settings**



Figure 3-1



Copyright © 1997 – 2017 Aldelo, LP. All Rights Reserved.



Figure 3-2





Figure 3-3





Figure 3-4





Figure 3-5





Figure 3-6





Figure 3-7





Figure 3-8

#### **Items Settings**



Figure 3-9





Figure 3-10





Figure 3-11





Figure 3-12

#### **Staff Settings**



Figure 3-13





Figure 3-14





Figure 3-15





**Figure 3-16** 

### **Building Your Store**



Figure 3-17





Figure 3-18





Figure 3-19

#### **Activate a Store**