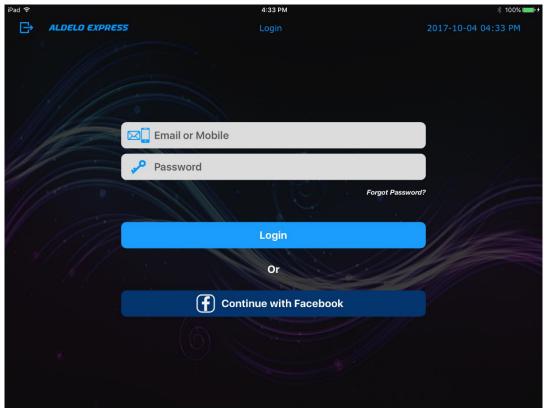

#### **Logging In to Your Existing Account**

Figure 1-4

#### Logging In with E-mail Address or Mobile Phone Number

Figure 1-5