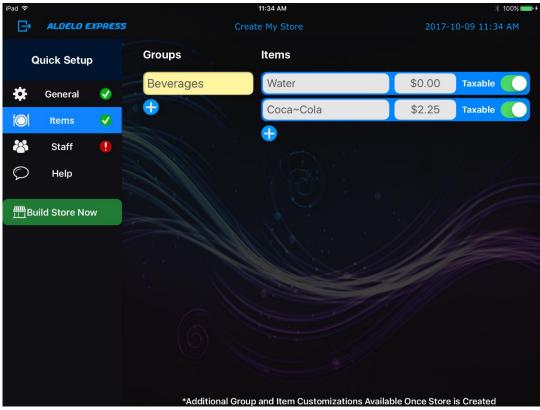

Account with Facebook



Figure 1-3

# **Logging In**

#### **Logging In to Your Existing Account**



Figure 1-4

#### Logging In with E-mail Address or Mobile Phone Number



Figure 1-5



# **Getting Started**



Figure 1-6



# **Getting Started**



Figure 1-7

# **Logging In with Facebook**



Figure 1-8

# **Chapter 2 Program Demo**

#### View the Demo



Figure 2-1





Figure 2-2





Figure 2-3





Figure 2-4





Figure 2-5





Figure 2-6





Figure 2-7

# Chapter 3 Stores

#### Create a Store

#### **General Settings**



Figure 3-1



Copyright © 1997 – 2017 Aldelo, LP. All Rights Reserved.



Figure 3-2





Figure 3-3





Figure 3-4





Figure 3-5





Figure 3-6





Figure 3-7





Figure 3-8

#### **Items Settings**



Figure 3-9





Figure 3-10





Figure 3-11





Figure 3-12

#### **Staff Settings**



Figure 3-13





Figure 3-14





Figure 3-15





**Figure 3-16** 

### **Building Your Store**



Figure 3-17





Figure 3-18





Figure 3-19

#### **Activate a Store**



Figure 3-20





Figure 3-21





Figure 3-22





Figure 3-23





Figure 3-24





Figure 3-25





Figure 3-26

# Chapter 4 Cloud Manager

# **Accessing the Cloud Manager**

#### **Access from a Mobile Device**



Figure 4-1



Copyright © 1997 – 2017 Aldelo, LP. All Rights Reserved.



Figure 4-2





Figure 4-3





Figure 4-4





Figure 4-5





Figure 4-6





Figure 4-7

# Notes