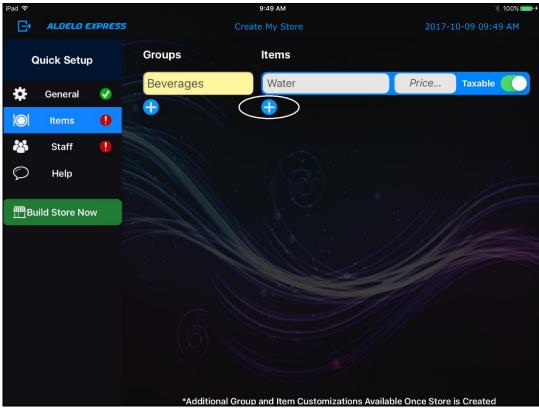

*



Figure 1-2

#### Creating an Account with Facebook



Figure 1-3

# **Logging In**

#### **Logging In to Your Existing Account**



Figure 1-4

#### Logging In with E-mail Address or Mobile Phone Number



Figure 1-5



# **Getting Started**



Figure 1-6



# **Getting Started**



Figure 1-7

# **Logging In with Facebook**



Figure 1-8

# **Chapter 2 Program Demo**

#### View the Demo



Figure 2-1





Figure 2-2





Figure 2-3





Figure 2-4





Figure 2-5





Figure 2-6





Figure 2-7

# Chapter 3 Stores

#### Create a Store

#### **General Settings**



Figure 3-1



Copyright © 1997 – 2017 Aldelo, LP. All Rights Reserved.



Figure 3-2





Figure 3-3





Figure 3-4





Figure 3-5





Figure 3-6





Figure 3-7





Figure 3-8

#### **Items Settings**



Figure 3-9





Figure 3-10





Figure 3-11





Figure 3-12

#### **Staff Settings**



Figure 3-13





Figure 3-14





Figure 3-15





**Figure 3-16** 

### **Building Your Store**



Figure 3-17





Figure 3-18





Figure 3-19

#### **Activate a Store**



Figure 3-20





Figure 3-21





Figure 3-22





Figure 3-23





Figure 3-24





Figure 3-25





Figure 3-26

# Chapter 4 Cloud Manager

# **Accessing the Cloud Manager**

#### **Access from a Mobile Device**



Figure 4-1



Copyright © 1997 – 2017 Aldelo, LP. All Rights Reserved.



Figure 4-2





Figure 4-3





Figure 4-4





Figure 4-5





Figure 4-6





Figure 4-7

# Notes