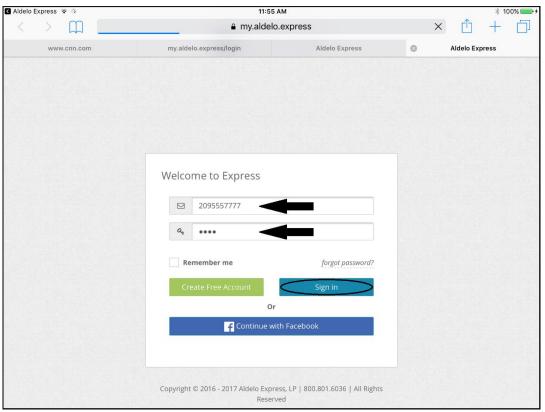

# **Accessing the Cloud Manager**

#### **Access from a Mobile Device**

Figure 4-1

Copyright © 1997 – 2017 Aldelo, LP. All Rights Reserved.

Figure 4-2

Figure 4-3

Figure 4-4

Figure 4-5

Figure 4-6