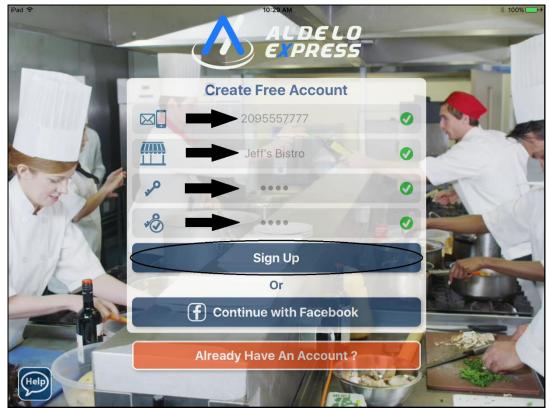

# **Creating an Account**

Creating an Account with E-mail Address or Mobile Phone Number

Figure 1-1