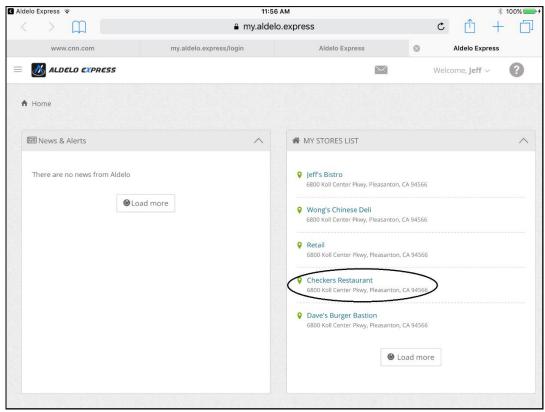

# **Accessing the Cloud Manager**

#### **Access from a Mobile Device**

Figure 4-1

Copyright © 1997 – 2017 Aldelo, LP. All Rights Reserved.

Figure 4-2

Figure 4-3

Figure 4-4

Figure 4-5

Figure 4-6