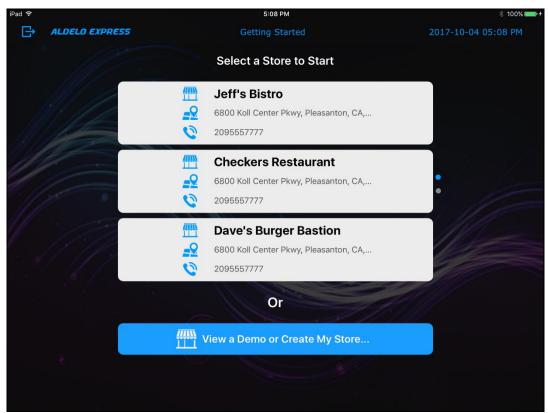

R 4 CLOUD MANAGER                                        | 42 |
| Accessing the Cloud Manager                                    | 42 |
| Access from a Mobile Device                                    |    |
| Notes                                                          | 49 |
|                                                                |    |

# **Chapter 1 Getting Started**

# **Creating an Account**

Creating an Account with E-mail Address or Mobile Phone Number



Figure 1-1



# **Getting Started**



Figure 1-2

#### Creating an Account with Facebook



Figure 1-3

# **Logging In**

#### **Logging In to Your Existing Account**



Figure 1-4

#### Logging In with E-mail Address or Mobile Phone Number



Figure 1-5



# **Getting Started**



Figure 1-6



# **Getting Started**



Figure 1-7

# **Logging In with Facebook**



Figure 1-8

# **Chapter 2 Program Demo**

#### View the Demo



Figure 2-1





Figure 2-2





Figure 2-3





Figure 2-4





Figure 2-5





Figure 2-6





Figure 2-7

# Chapter 3 Stores

#### Create a Store

#### **General Settings**



Figure 3-1



Copyright © 1997 – 2017 Aldelo, LP. All Rights Reserved.



Figure 3-2





Figure 3-3





Figure 3-4





Figure 3-5





Figure 3-6





Figure 3-7





Figure 3-8

#### **Items Settings**



Figure 3-9





Figure 3-10





Figure 3-11





Figure 3-12

#### **Staff Settings**



Figure 3-13





Figure 3-14





Figure 3-15





**Figure 3-16** 

### **Building Your Store**



Figure 3-17





Figure 3-18





Figure 3-19

#### **Activate a Store**



Figure 3-20





Figure 3-21





F