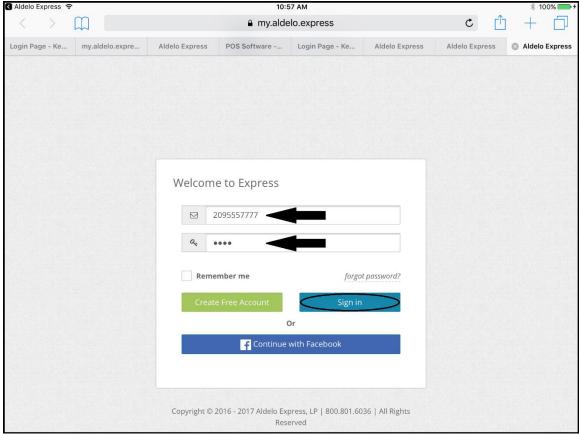

#### Access from a Web Browser

Figure 1-1

Figure 1-2

Figure 1-3

Figure 1-4

Figure 1-5

Figure 1-6