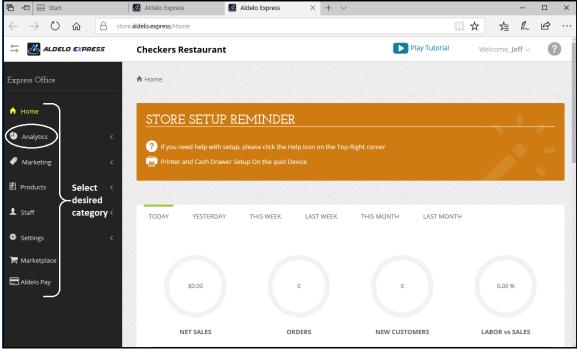

## **Chapter 3 Navigating the Back Office**

Figure 3-1

#### **Navigating the Back Office**

Figure 3-2