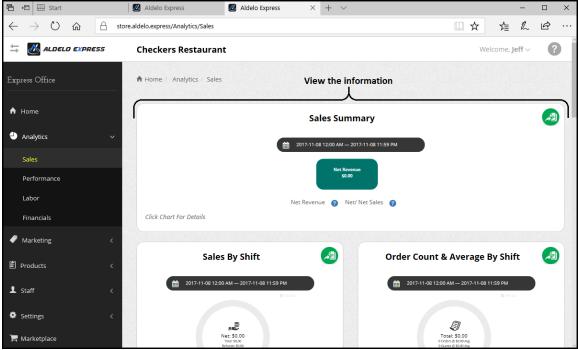

NG HELP                              | 21 |
| Notes                                               | 27 |

## **Chapter 1 Getting Started**

#### Accessing the Aldelo® Express App Cloud Back Office

#### Access from a Web Browser



Figure 1-1





Figure 1-2





Figure 1-3





Figure 1-4





Figure 1-5





Figure 1-6

#### Access from an iPad Device



Figure 1-7





Figure 1-8





Figure 1-9





Figure 1-10





Figure 1-11





Figure 1-12





Figure 1-13

# **Chapter 2 The Home Page**



Figure 2-1



#### **The Home Page**



Figure 2-2



#### **The Home Page**



Figure 2-3

## **Chapter 3 Navigating the Back Office**



Figure 3-1



#### **Navigating the Back Office**



Figure 3-2



#### **Navigating the Back Office**



Figure 3-3



#### **Navigating the Back Office**



Figure 3-4

## Chapter 4 Getting Help



Figure 4-1





Figure 4-2





Figure 4-3





Figure 4-4





Figure 4-5





Figure 4-6

### Notes