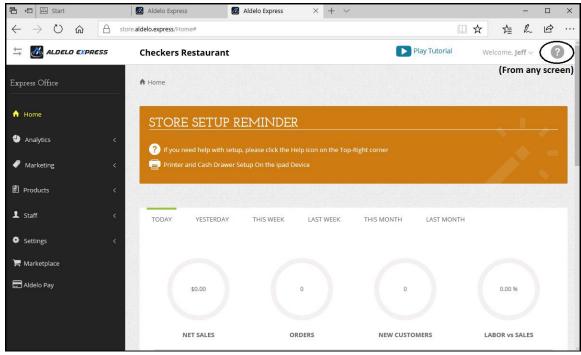

## Chapter 4 Getting Help

Figure 4-1

Figure 4-2

Figure 4-3

Figure 4-4

Figure 4-5

Figure 4-6