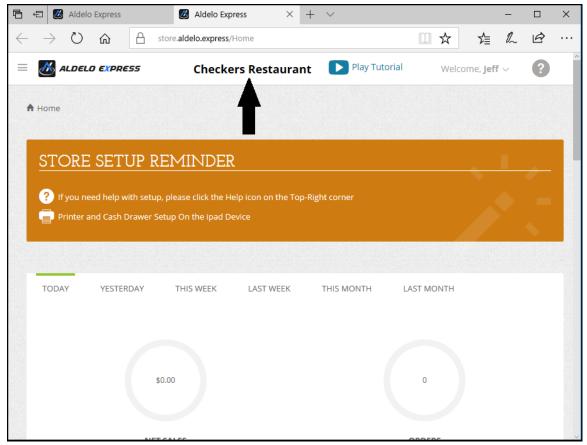

#### Access from a Web Browser

Figure 1-1

Figure 1-2

Figure 1-3

Figure 1-4

Figure 1-5

Figure 1-6