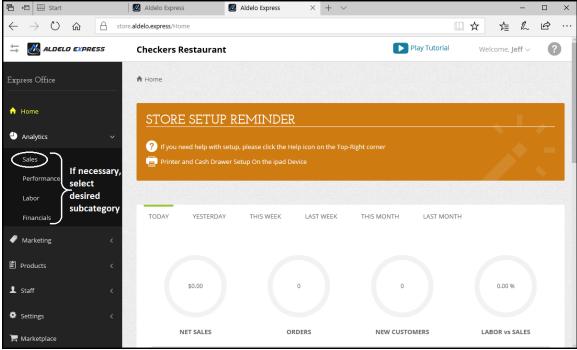

E BACK OFFICE                | 17 |
| CHAPTER 4 GETTING HELP                              | 21 |
| Notes                                               | 27 |

## **Chapter 1 Getting Started**

#### Accessing the Aldelo® Express App Cloud Back Office

#### Access from a Web Browser



Figure 1-1





Figure 1-2





Figure 1-3





Figure 1-4





Figure 1-5





Figure 1-6

#### Access from an iPad Device



Figure 1-7





Figure 1-8





Figure 1-9





Figure 1-10





Figure 1-11





Figure 1-12





Figure 1-13

# **Chapter 2 The Home Page**



Figure 2-1



#### **The Home Page**



Figure 2-2



#### **The Home Page**



Figure 2-3

## **Chapter 3 Navigating the Back Office**



Figure 3-1



#### **Navigating the Back Office**



Figure 3-2



#### **Navigating the Back Office**



Figure 3-3



#### **Navigating the Back Office**



Figure 3-4

## Chapter 4 Getting Help



Figure 4-1





Figure 4-2





Figure 4-3





Figure 4-4





Figure 4-5





Figure 4-6

### Notes