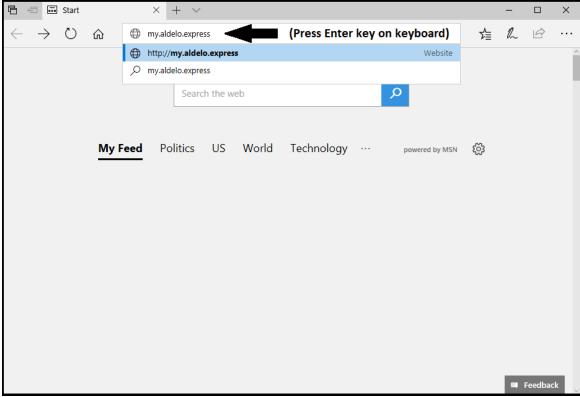

#### Access from a Web Browser

Figure 1-1

Figure 1-2

Figure 1-3

Figure 1-4

Figure 1-5

Figure 1-6