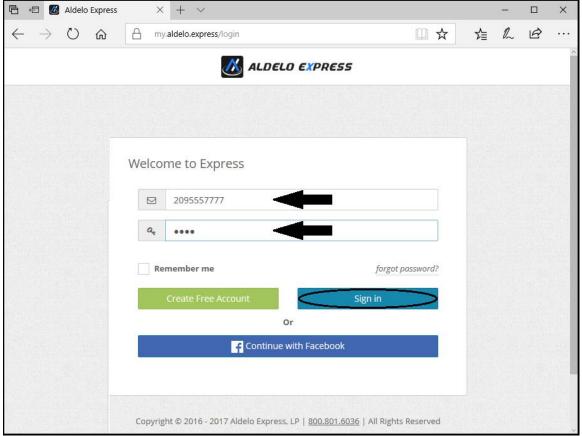

#### Access from a Web Browser

Figure 1-1

Figure 1-2

Figure 1-3

Figure 1-4

Figure 1-5

Figure 1-6