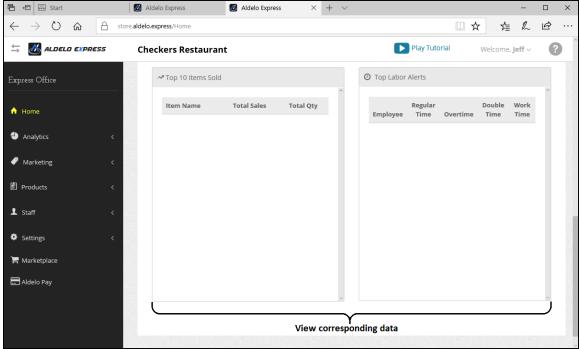

|    |
| Access from an iPad Device                          |    |
| CHAPTER 2 THE HOME PAGE                             | 14 |
| CHAPTER 3 NAVIGATING THE BACK OFFICE                | 17 |
| CHAPTER 4 GETTING HELP                              | 21 |
| Notes                                               | 27 |

## **Chapter 1 Getting Started**

#### Accessing the Aldelo® Express App Cloud Back Office

#### Access from a Web Browser



Figure 1-1





Figure 1-2





Figure 1-3





Figure 1-4





Figure 1-5





Figure 1-6

#### Access from an iPad Device



Figure 1-7





Figure 1-8





Figure 1-9





Figure 1-10





Figure 1-11





Figure 1-12





Figure 1-13

# **Chapter 2 The Home Page**



Figure 2-1



#### **The Home Page**



Figure 2-2



#### **The Home Page**



Figure 2-3

## **Chapter 3 Navigating the Back Office**



Figure 3-1



#### **Navigating the Back Office**



Figure 3-2



#### **Navigating the Back Office**



Figure 3-3



#### **Navigating the Back Office**



Figure 3-4

## Chapter 4 Getting Help



Figure 4-1





Figure 4-2





Figure 4-3





Figure 4-4





Figure 4-5





Figure 4-6

### Notes