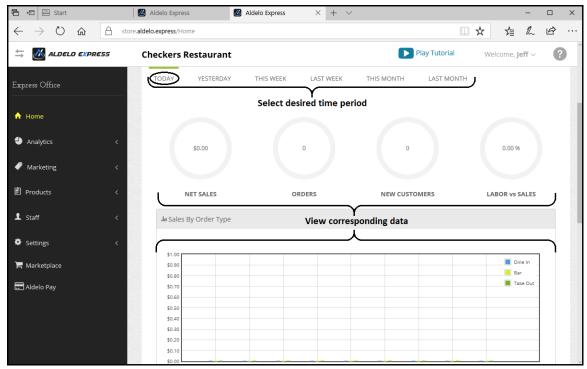

ccess from a Web Browser                           |    |
| Access from an iPad Device                          |    |
| CHAPTER 2 THE HOME PAGE                             | 14 |
| CHAPTER 3 NAVIGATING THE BACK OFFICE                | 17 |
| CHAPTER 4 GETTING HELP                              | 21 |
| Notes                                               | 27 |

## **Chapter 1 Getting Started**

#### Accessing the Aldelo® Express App Cloud Back Office

#### Access from a Web Browser



Figure 1-1





Figure 1-2





Figure 1-3





Figure 1-4





Figure 1-5





Figure 1-6

#### Access from an iPad Device



Figure 1-7





Figure 1-8





Figure 1-9





Figure 1-10





Figure 1-11





Figure 1-12





Figure 1-13

# **Chapter 2 The Home Page**



Figure 2-1



#### **The Home Page**



Figure 2-2



#### **The Home Page**



Figure 2-3

## **Chapter 3 Navigating the Back Office**



Figure 3-1



#### **Navigating the Back Office**



Figure 3-2



#### **Navigating the Back Office**



Figure 3-3



#### **Navigating the Back Office**



Figure 3-4

## Chapter 4 Getting Help



Figure 4-1





Figure 4-2





Figure 4-3





Figure 4-4





Figure 4-5





Figure 4-6

### Notes