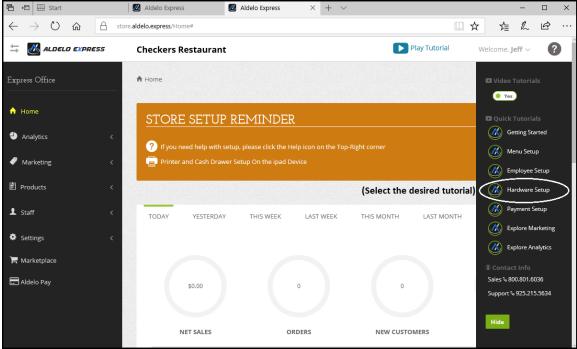

## Chapter 4 Getting Help

Figure 4-1

Figure 4-2

Figure 4-3

Figure 4-4

Figure 4-5

Figure 4-6