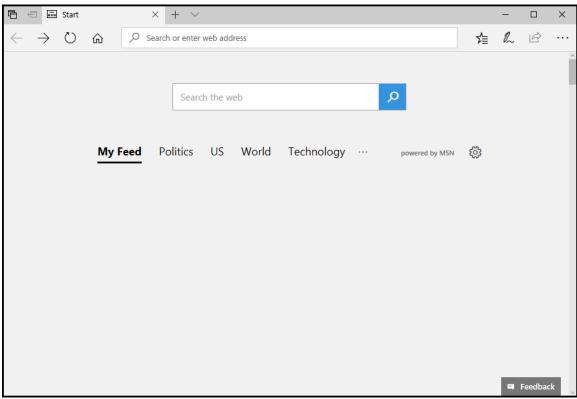

#### Access from a Web Browser

Figure 1-1

Figure 1-2

Figure 1-3

Figure 1-4

Figure 1-5

Figure 1-6