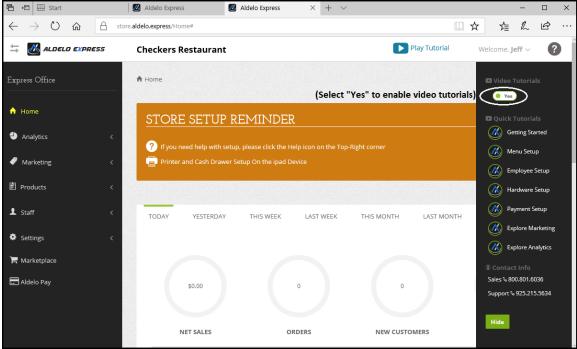

## Chapter 4 Getting Help

Figure 4-1

Figure 4-2

Figure 4-3

Figure 4-4

Figure 4-5

Figure 4-6