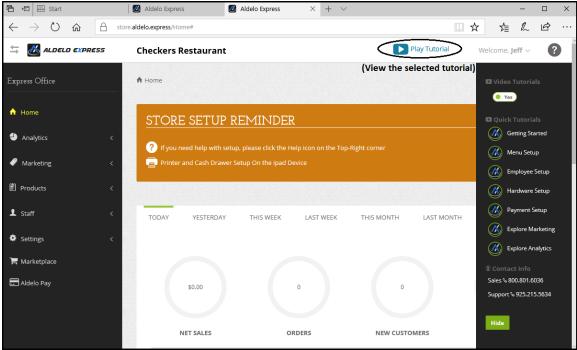

## Chapter 4 Getting Help

Figure 4-1

Figure 4-2

Figure 4-3

Figure 4-4

Figure 4-5

Figure 4-6