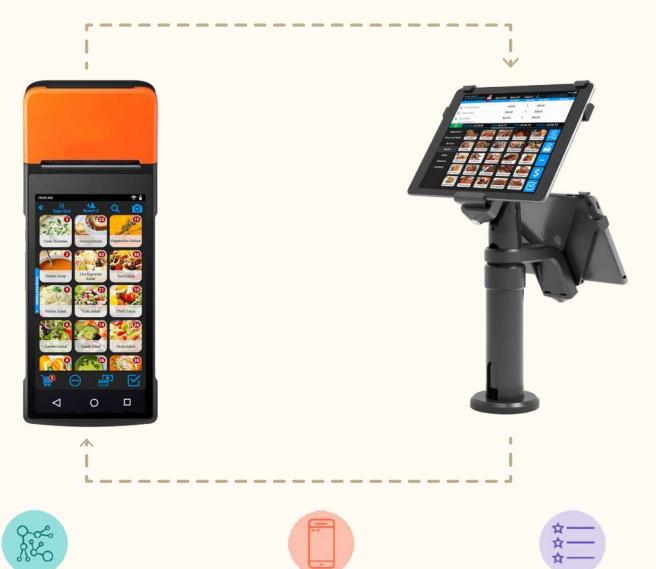

Seamlessly Integrated with Aldelo Express Cloud POS

# **Works Perfectly with iPad POS**

Aldelo Express Android Mobile POS is seamlessly integrated with our iPad based POS. A truly cross platform point of sale experience to reduce training, while maximizing productivity. Enter into an era where Point of Sale hardware and operating system independence is finally a possibility!

Aldelo Express is a full featured Point of Sale Eco System with

- 🗸 Kiosk
- 🗸 Multi Store Gift
- 🗸 Customer Display
- Kitchen Display (KDS)
- Point of Sale (POS)
- Integrated Payment Processing
- and more !