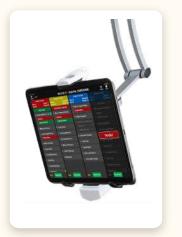

# **Android Mobile POS**

## **Restaurant POS in Your Pocket**

# What's Android Mobile POS

Aldelo Express delivers competitive edge for restaurants, bars, retailers and more. A cloud based iPad and Android POS system that is perfect for both stationary and mobile point of sale needs. Aldelo Express takes simplicity, ease of use, and feature richness to the next level.