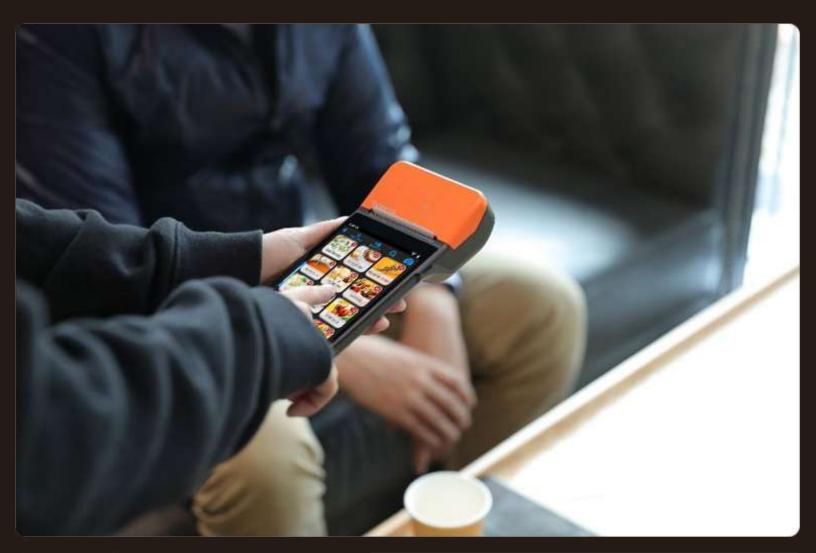

# **Android Mobile POS**

## **Restaurant POS in Your Pocket**



# What's Android Mobile POS

Aldelo Express delivers competitive edge for restaurants, bars, retailers and more. A cloud based iPad and Android POS system that is perfect for both stationary and mobile point of sale needs. Aldelo Express takes simplicity, ease of use, and feature richness to the next level.



Seamlessly Integrated with Aldelo Express Cloud POS









# **Works Perfectly with iPad POS**

Aldelo Express Android Mobile POS is seamlessly integrated with our iPad based POS. A truly cross platform point of sale experience to reduce training, while maximizing productivity. Enter into an era where Point of Sale hardware and operating system independence is finally a possibility!





Aldelo Express is a full featured Point of Sale Eco System with

- 🗸 Kiosk
- 🗸 Multi Store Gift
- 🗸 Customer Display
- Kitchen Display (KDS)
- Point of Sale (POS)
- Integrated Payment Processing
- and more !

#### Point of Sale Made Easy

From the simple to use setup wizard, to the intuitive layout and design the Aldelo Express may be the simplest yet most full featured Point of Sale you have ever used!

Able to handle the very basic items to the most comp