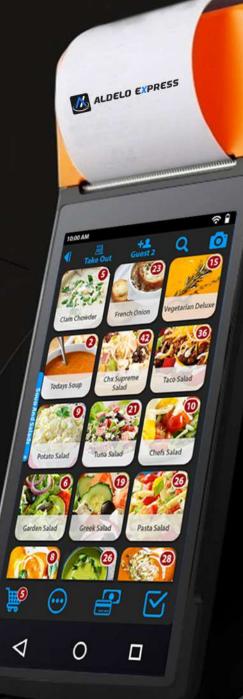

# **Android Mobile POS**

## **Restaurant POS in Your Pocket**

# What's Android Mobile POS

Aldelo Express delivers competitive edge for restaurants, bars, retailers and more. A cloud based iPad and Android POS system that is perfect for both stationary and mobile point of sale needs. Aldelo Express takes simplicity, ease of use, and feature richness to the next level.