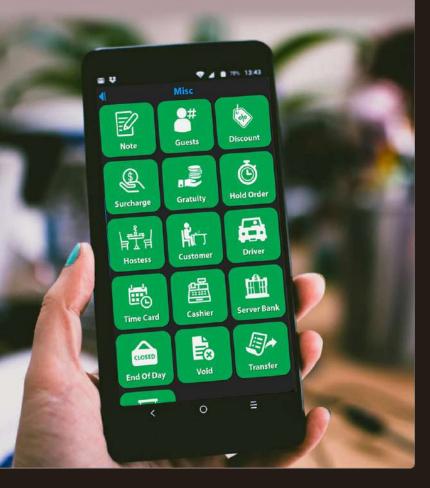

# **Android Mobile POS**

## **Restaurant POS in Your Pocket**

# What's Android Mobile POS

Aldelo Express delivers competitive edge for restaurants, bars, retailers and more. A cloud based iPad and Android POS system that is perfect for both stationary and mobile point of sale needs. Aldelo Express takes simplicity, ease of use, and feature richness to the next level.