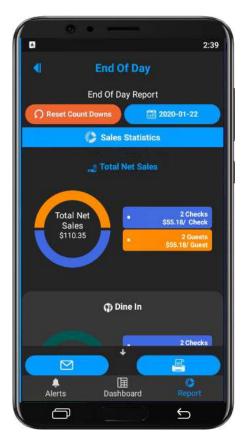

### **Order Management**

Alerts: view order status

Dashboard: view sales overview

**Report:** Sales Statistics