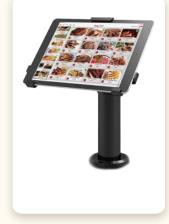

iPad Kitchen Display

Ultra Flexible iPad Based KDS System Easy to Setup & Seamlessly Integrated with Aldelo Express Cloud POS

Aldelo iPad Kiosk supports Self-Order & Pay for Table Side / QSR / Digital Menu, As a Standalone Kiosk in the lobby of a quick service or counter service restaurant,