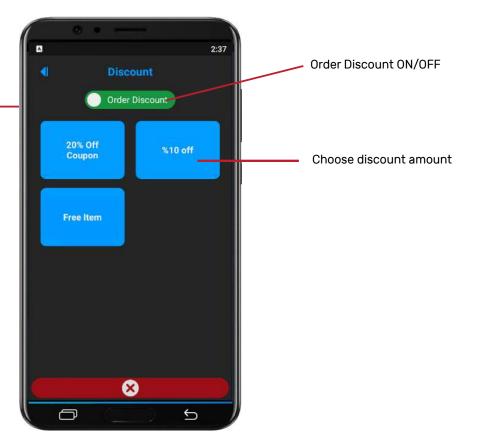

a quick service or counter service restaurant,



#### **Integrated Gift Cards**

Aldelo's Masa Multi-Store Gift Card Program allows for both physical cards or electronic cards depending on your preference!



Credit Card

# Integrated Payment Processing 1234 5678

#### Why Choose Aldelo Pay?

On top great savings on your merchant processing costs, Aldelo Pay provides you with even more benefits. Aldelo Pay merchants get free Aldelo software, support, and services on qualifying plans solutions.



Free 24/7 Support

#### **Our Benefits**



**Match or Beat Your Rate** 



Free Aldelo Software & Updates

## **How It Works**



Create Aldelo Express Android POS Account



Log in with your password

### **Order Entry**



## Payment



### **Order Management**





Alerts: view order status





Dashboard: view sales overview



**Report:** Sales Statistics

# **Point of Sale Made for Restaurants & Bars**





























#### **Contact Us:**



877-639-8767

merchants@aldelo.com

www.aldelo.com

## About Us



We help merchants save, enable partners grow, and empower developers thrive.

Taxo

Vext

E order Note

ub Total

9:34 7

C 1 1 Ready @ 07/05/2020 12:20 PM

Iceberg Wedge

in Hallbut

Total Due

Masa +

G

\$15.75

\$13.65

\$35.75

New Order

٢

Start Oxer

### **Our Mission:**

"Help Restaurants, Bars, and Retail Shop owners achieve greater savings and improve store efficiencies by using our simple to use Point of Sale apps & Low Cost Merchant Services solutions".

We believe so much in our mission and the importance of it that we offer FREE point of sale