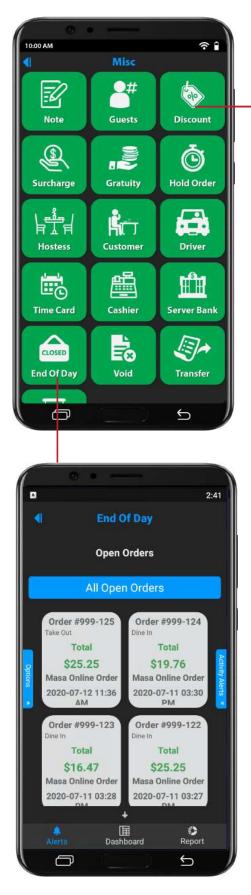

### **Order Management**

Alerts: view order status

Dashboard: view sales overview

**Report:** Sales Statistics