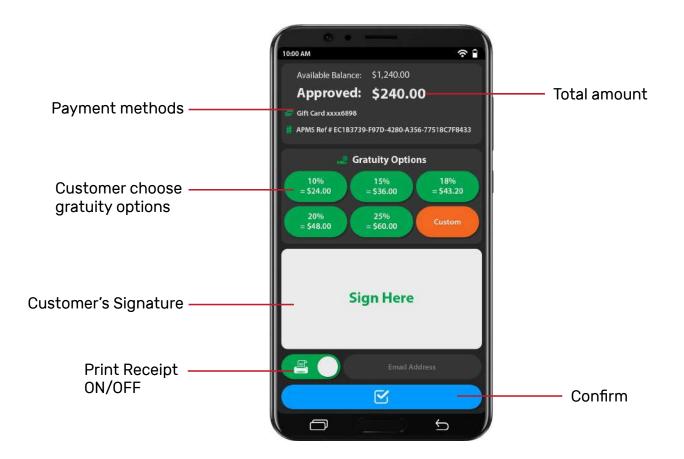

QSR / Digital Menu, As a Standalone Kiosk in the lobby of a quick service or counter service restaurant,



#### **Integrated Gift Cards**

Aldelo's Masa Multi-Store Gift Card Program allows for both physical cards or electronic cards depending on your preference!



Credit Card

# Integrated Payment Processing 1234 5678

#### Why Choose Aldelo Pay?

On top great savings on your merchant processing costs, Aldelo Pay provides you with even more benefits. Aldelo Pay merchants get free Aldelo software, support, and services on qualifying plans solutions.



Free 24/7 Support

#### **Our Benefits**



**Match or Beat Your Rate** 



Free Aldelo Software & Updates

## **How It Works**



Create Aldelo Express Android POS Account



Log in with your password

### **Order Entry**



## Payment



### **Order Management**





Alerts: view order status





Dashboard: view sales overview



**Report:** Sales Statistics

# **Point of Sale Made for Restaurants & Bars**





























#### **Contact Us:**



877-639-8767

merchants@aldelo.com

www.aldelo.com

## About Us



We help merchants save, enable partners grow, and empower developers thrive.

Taxo

Vext

E order Note

ub Total

9:34 7

C 1 1 Ready @ 07/05/2020 12:20 PM

Iceberg Wedge

in Hallbut

Total Due

Masa +

G

\$15.75

\$13.65

\$35.75

New Order

٢

Start Oxer

### **Our Mission:**

"Help Restaurants, Bars, and Retail Shop owners achieve greater savings and improve store efficiencies by using our simple to use Point of Sale apps & Low Cost Merchant Services solutions".

We believe so much in our mission