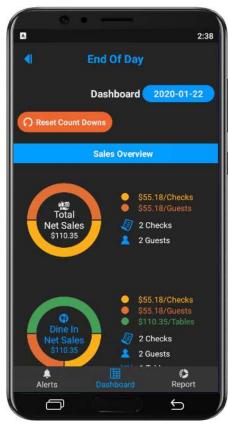

### **Order Management**

Alerts: view order status

Dashboard: view sales overview

**Report:** Sales Statistics