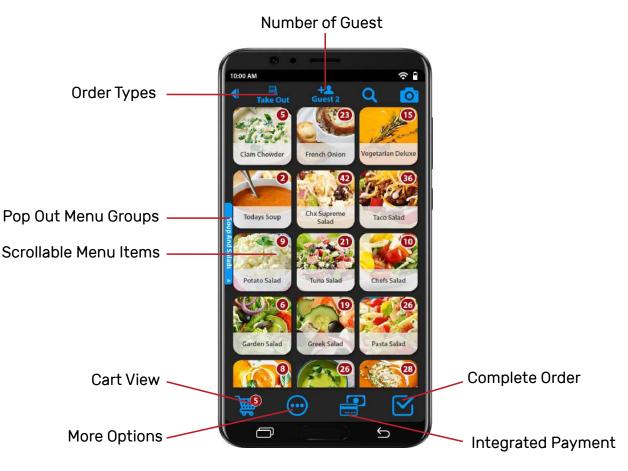

r Table Side / QSR / Digital Menu, As a Standalone Kiosk in the lobby of a quick service or counter service restaurant,



#### **Integrated Gift Cards**

Aldelo's Masa Multi-Store Gift Card Program allows for both physical cards or electronic cards depending on your preference!



Credit Card

# Integrated Payment Processing 1234 5678

#### Why Choose Aldelo Pay?

On top great savings on your merchant processing costs, Aldelo Pay provides you with even more benefits. Aldelo Pay merchants get free Aldelo software, support, and services on qualifying plans solutions.



Free 24/7 Support

#### **Our Benefits**



**Match or Beat Your Rate** 



Free Aldelo Software & Updates

## **How It Works**



Create Aldelo Express Android POS Account



Log in with your password

### **Order Entry**



## Payment



### **Order Management**





Alerts: view order status





Dashboard: view sales overview



**Report:** Sales Statistics

# **Point of Sale Made for Restaurants & Bars**





























#### **Contact Us:**



877-639-8767

merchants@aldelo.com

www.aldelo.com

## About Us



We help merchants save, enable partners grow, and empower developers thrive.

Taxo

Vext

E order Note

ub Total

9:34 7

C 1 1 Ready @ 07/05/2020 12:20 PM

Iceberg Wedge

in Hallbut

Total Due

Masa +

G

\$15.75

\$13.65

\$35.75

New Order

٢

Start Oxer

### **Our Mission:**

"Help Restaurants, Bars, and Retail Shop owners achieve greater savings and improve store efficiencies by using our simple to use Point of Sale apps & Low Cost Merchant Services solutions".

We believe so much