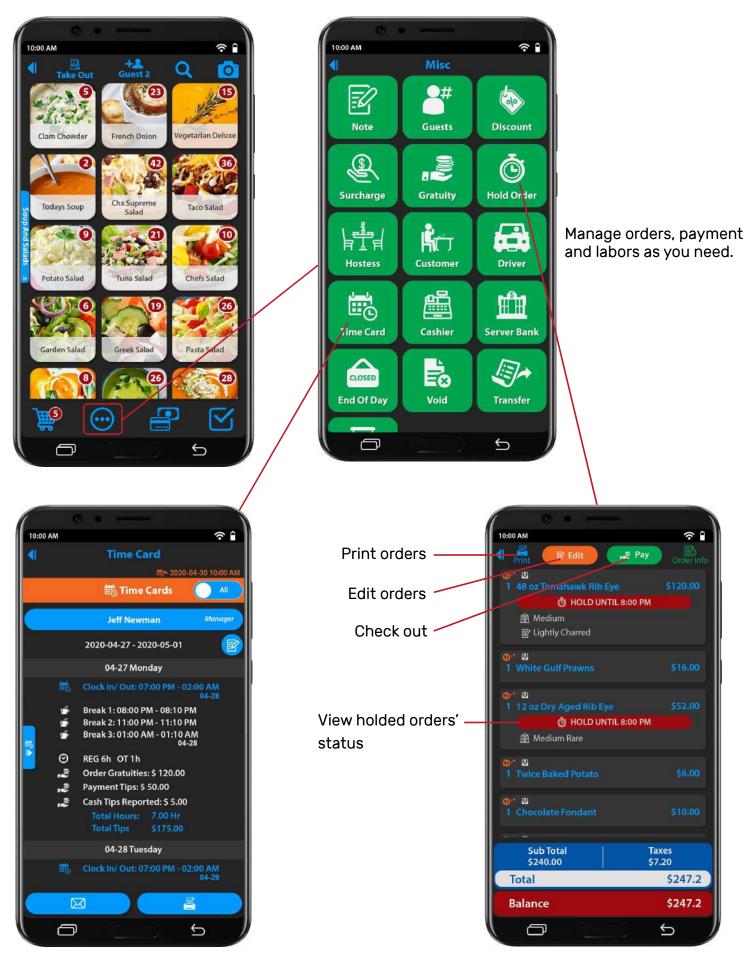

### **Order Management**

Alerts: view order status

Dashboard: view sales overview

**Report:** Sales Statistics