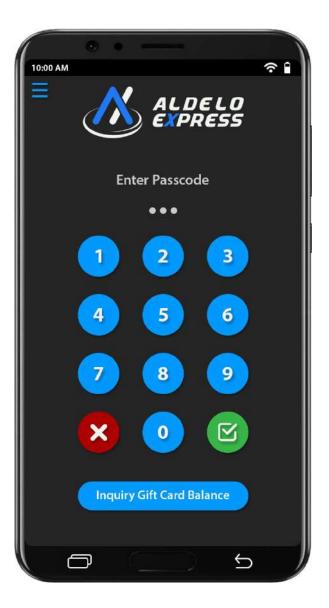

## **How It Works**

Create Aldelo Express Android POS Account

Log in with your password