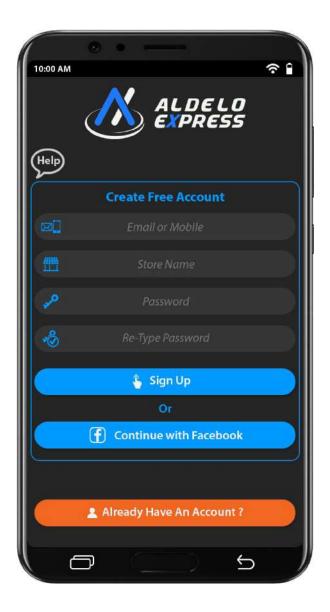

## **How It Works**

Create Aldelo Express Android POS Account

Log in with your password