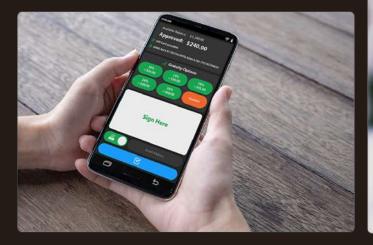

# **Android Mobile POS**

## **Restaurant POS in Your Pocket**



# What's Android Mobile POS

Aldelo Express delivers competitive edge for restaurants, bars, retailers and more. A cloud based iPad and Android POS system that is perfect for both stationary and mobile point of sale needs. Aldelo Express takes simplicity, ease of use, and feature richness to the next level.



Seamlessly Integrated with Aldelo Express Cloud POS









# **Works Perfectly with iPad POS**

Aldelo Express Android Mobile POS is seamlessly integrated with our iPad based POS. A truly cross platform point of sale experience to reduce training, while maximizing productivity. Enter into an era where Point of Sale hardware and operating system independence is finally a possibility!





Aldelo Express is a full featured Point of Sale Eco System with

- 🗸 Kiosk
- 🗸 Multi Store Gift
- 🗸 Customer Display
- Kitchen Display (KDS)
- Point of Sale (POS)
- Integrated Payment Processing
- and more !

#### Point of Sale Made Easy

From the simple to use setup wizard, to the intuitive layout and design the Aldelo Express may be the simplest yet most full featured Point of Sale you have ever used!

Able to handle the very basic items to the most complex