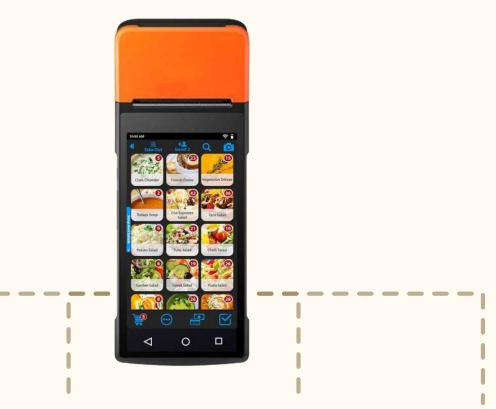

#### Full Featured, Online or Offline

Worried about cloud based systems not working with your internet is down? No need to fear with Aldelo Express, You can continue to place orders, Print to the kitchen and guest checks, and more without interruption as the Aldelo Express is an app the runs on your iPad or Android device.

When offline all your data is safe on your iPad or Android device locally, they will sync up automatically once the internet is restored!